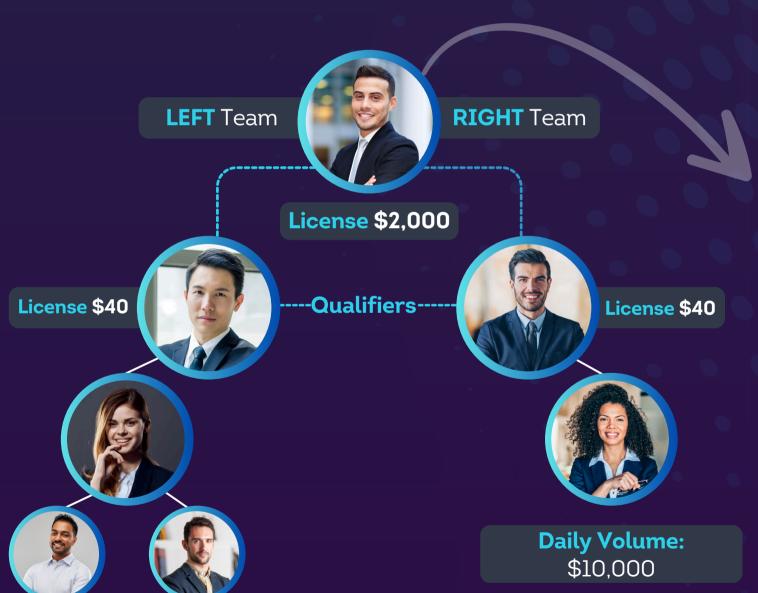

#### CAREER PLAN

The sales volume necessary to reach the levels in the Career Plan is calculated based on the points accumulated in the volume on the lower side of the binary, with this score always being cumulative.

From the GOLD level onwards, another prerequisite is to have direct or indirect qualifications relating to the previous level on both sides of the binary, as shown in the diagram alongside.

Does not count spill points as a prerequisite for sales volume.