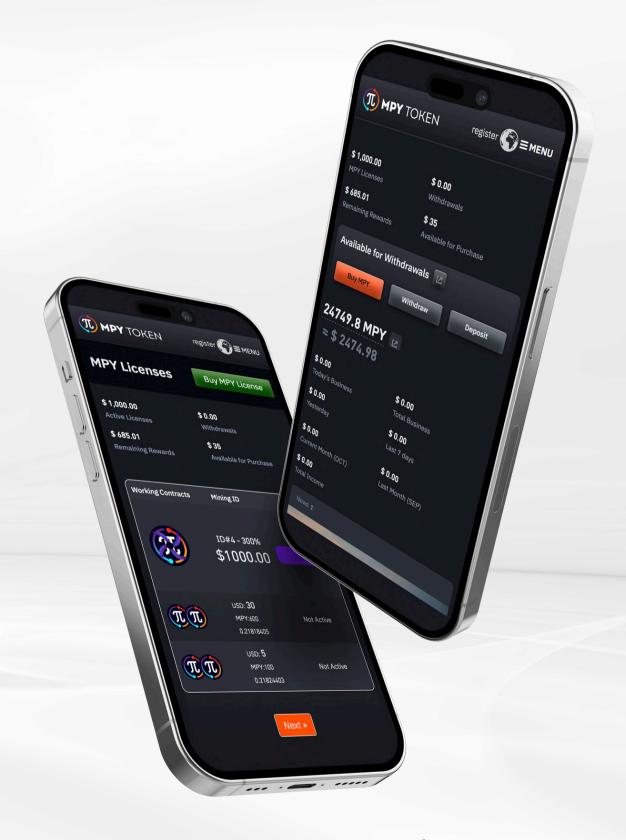

### LICENSE MPY

By acquiring MPY licenses, you will participate in a rewards pool with returns of up to 0.5% daily, until reaching the maximum limit of 200% in earnings.

Minimum License: \$100.00

All Licenses MPY generate residual earnings in the Rewards Program.

### LICENSES MPY

All MPY Licenses are available in multiples of \$100, allowing the user to accumulate up to \$100,000 in MPY Licenses in their account.

\$100

4% Binary 2 Residual Level 200% Cap LICENSE 2

\$200

6% Binary 3 Residual Level 200% Cap LICENSE 3

**T** 

\$1,000

8% Binary 4 Residual Level \*300% Cap LICENSE 4

U

\$2,000

10% Binary 5 Residual Level 300% Cap

\$4,000

10% Binary 6 Residual Level 300% Cap

All MPY Licenses provide daily performance, accumulating rewards up to a 200% limit. Additionally, rewards accumulated through the Rewards Program also contribute toward reaching this 200% cap.