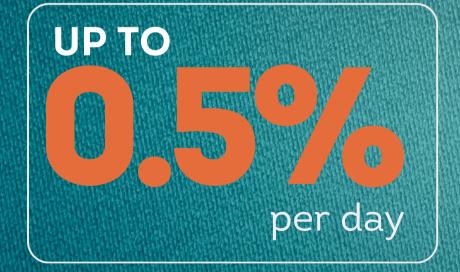

### LICENSE MPY

By acquiring MPY licenses, you will participate in a rewards pool with returns of up to 0.5% daily, until reaching the maximum limit of 200% in earnings.

Minimum License: \$100.00

All Licenses MPY generate residual earnings in the Rewards Program.