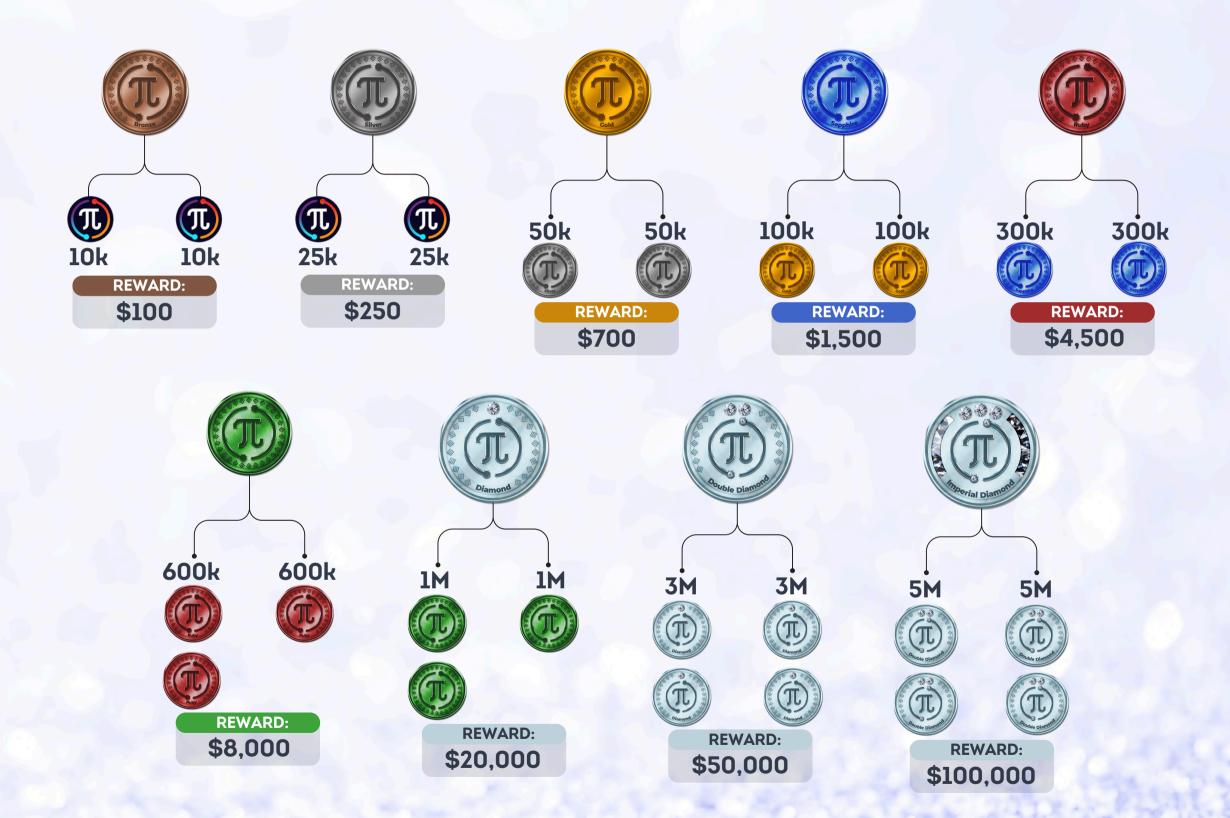

#### CAREER PLAN

The sales volume necessary to reach the levels in the Career Plan is calculated based on the points accumulated in the volume on the lower side of the binary, with this score always being cumulative.

From the GOLD level onwards, another prerequisite is to have direct or indirect qualifications relating to the previous level on both sides of the binary, as shown in the diagram alongside.

Does not count spill points as a prerequisite for sales volume.