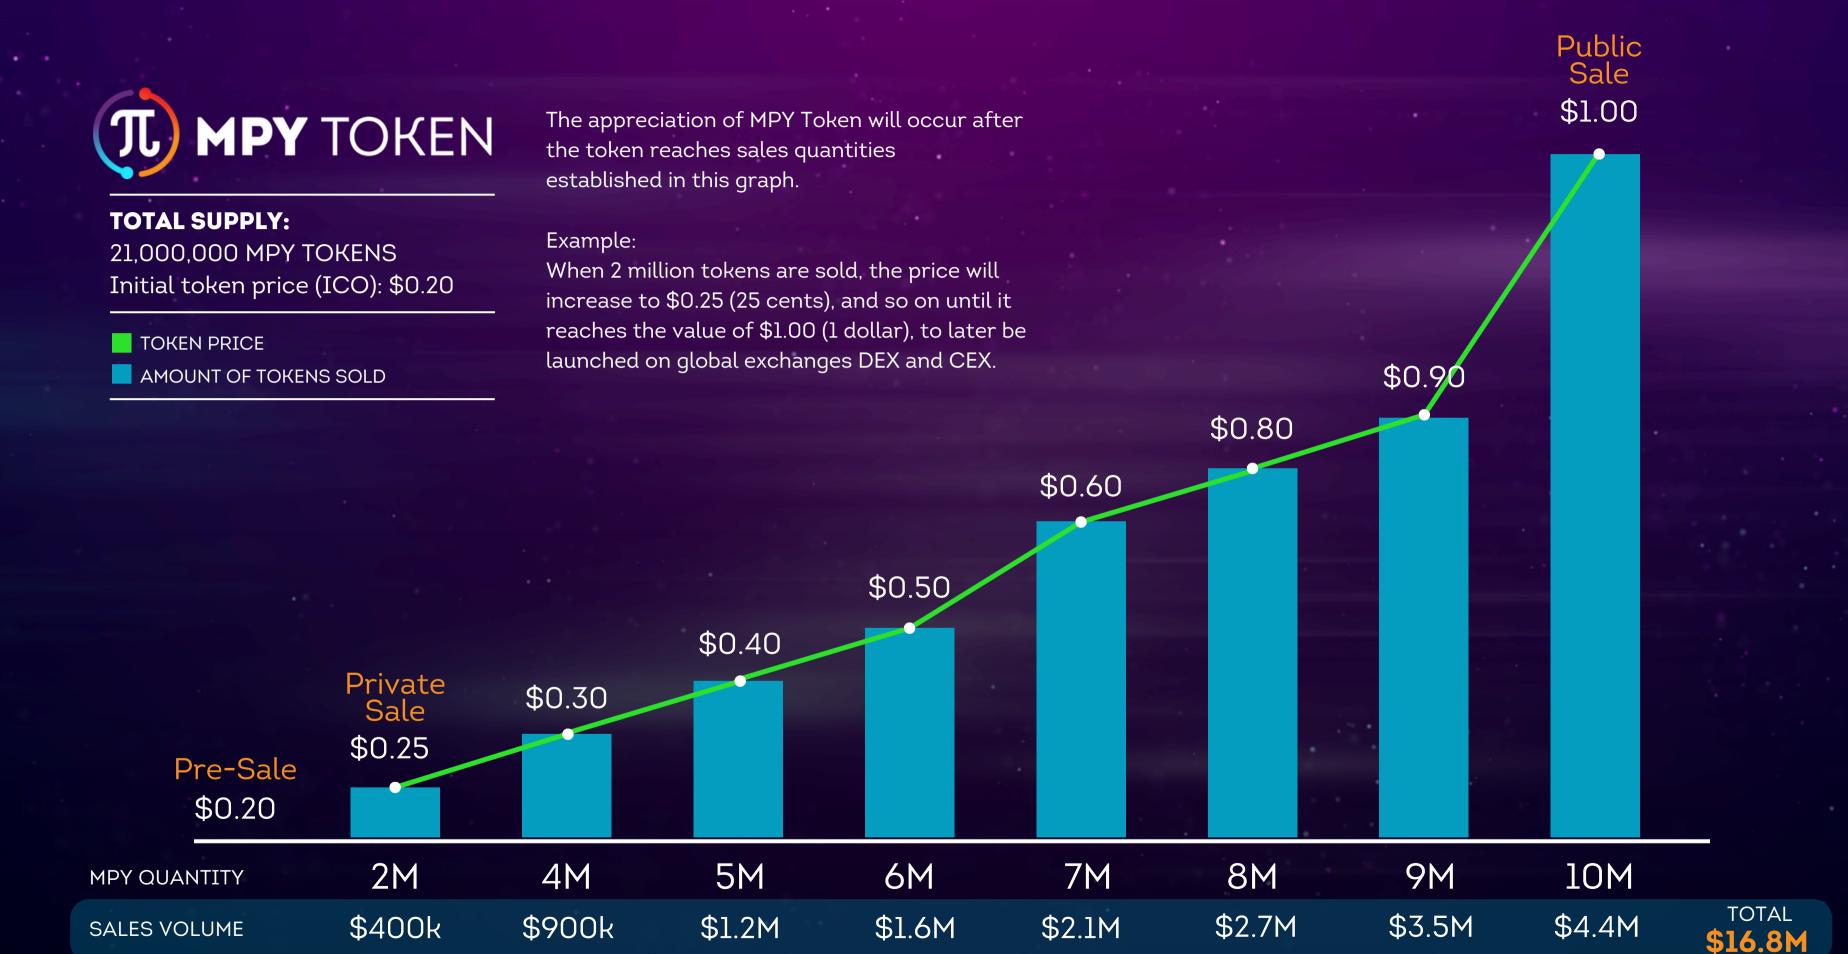

### MPY CONCEPT

The MPY Token is a utility token that digitally represents the tokenization of the Life Miner ecosystem, being an integral part of the project's valuation. In addition to participating in the asset's appreciation, MPY Token holders have the right to vote on strategic decisions, such as protocol updates and ecosystem improvements.

Each token reflects a fraction of the project's total value, allowing investors to track and benefit from Life Miner's continued growth and development.

## BURNING MPY

When purchasing MPY tokens and burning them in the swap process for MPY Licenses, all MPY will be automatically burned and converted into USDT. This means that MPY tokens will be sent to a "dead wallet", immediately reducing the total supply and accelerating the appreciation process.